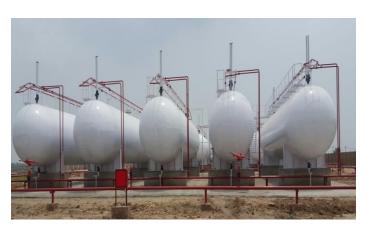

#### AYAN ENERGY PAKISTAN

is an independent LPG marketing company, having its first storage and bottling plant over 50 Acre, Strategically located in the North-East of Pakistan at FIEDMIC Faisalabad.

We have cumulative storage capacity over 2,000 metric tons with bottling capacity of 153 MT per day enabled with state-of-the-art technology, which carries out the bottling of LPG at the safest level.