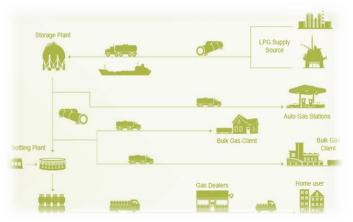

# **Ayan Logistics**

To cater our industrial and commercial clients at their door step, we have our own fleet of 25 bowsers & bobtails. We provide logistics services 24x7x365 days from our depot to consumer's premises through our own dedicated supply chain system.