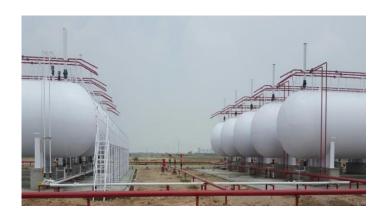

#### AYAN ENERGY PAKISTAN

is an independent LPG marketing company, having its first storage and bottling plant over 50 Acre, Strategically located in the North-East of Pakistan at FIEDMIC Faisalabad.

We have cumulative storage capacity over 2,000 metric tons with bottling capacity of 153 MT per day enabled with state-of-the-art technology, which carries out the bottling of LPG at the safest level.