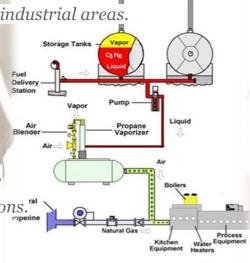

# SNG System

We provide Synthetic Natural Gas (SNG 60% LPG & 40% air) solution for residential societies, commercial and industrial areas.

### Advantages of SNG Solution:

- Our SNG system delivers gas at your door step through pipeline
- Uninterrupted supply even in peak seasons.
- Can be supplied to remote / far flung locations.
- Price, quality & delivery assurance.
- Monthly billing system.